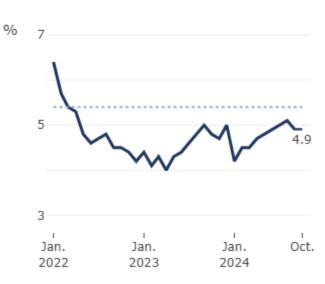

#### Unemployment rate holds steady at 6.5%

The unemployment rate was unchanged at 6.5% in October, following a decline of 0.1 percentage points in September. On a year-over-year basis, the unemployment rate was up 0.8 percentage points in October, as 193,000 (+15.6%) more people searched for work or were on temporary layoff.

There was little change in the unemployment rate for people aged 55 and older (4.9%) in October and compared with 12 months earlier.

Chart 2
Unemployment rate unchanged at 6.5% in October

**Source(s):** Labour Force Survey (3701), table 14-10-0287-01.