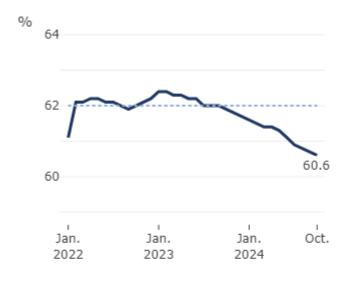

### Participation rate falls in October, the fourth monthly decline since May

The labour force participation rate—the proportion of the population aged 15 and older who are employed or looking for work—declined 0.1 percentage points to 64.8% in October, the fourth monthly decline since May. The participation rate in October was the lowest since December 1997 (excluding the years 2020 and 2021, during the COVID-19 pandemic).

Source(s): Labour Force Survey (3701), table 14-10-0287-01.