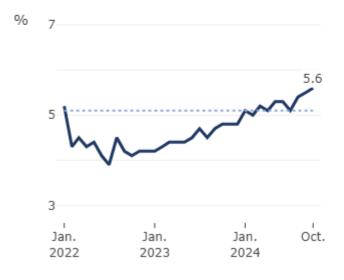

The employment rate—the proportion of the population aged 15 and older who are employed—decreased by 0.1 percentage points to 60.6% in October, the sixth consecutive monthly decline. It fell 1.3 percentage points on a year-over-year basis and has been on a downward trend from a recent peak of 62.4% in February 2023.

Chart 1
Employment rate falls for sixth consecutive month in October, continuing downward trend

Source(s): Labour Force Survey (3701), table 14-10-0287-01.