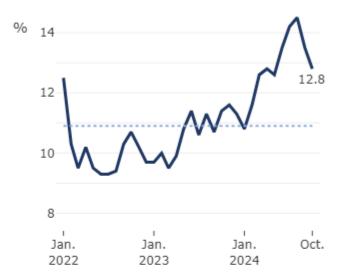

The youth unemployment rate fell 0.7 percentage points to 12.8% in October, following a decline of 1.0 percentage points in September. Prior to these declines, the youth unemployment rate had been on a strong upward trend from January, rising to a recent peak of 14.5% in August. On a year-over-year basis, the unemployment rate was up 2.4 percentage points to 14.3% for young men in October and was little changed at 11.1% for young women.