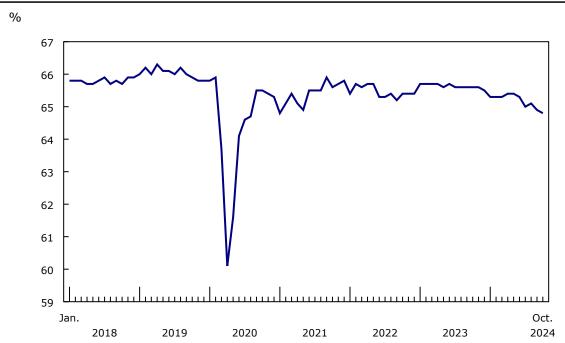

### Participation rate falls in October, the fourth monthly decline since May

The labour force participation rate—the proportion of the population aged 15 and older who are employed or looking for work—declined 0.1 percentage points to 64.8% in October, the fourth monthly decline since May. The participation rate in October was the lowest since December 1997 (excluding the years 2020 and 2021, during the COVID-19 pandemic).

After reaching a peak of 67.7% prior to the 2008/2009 recession, the labour force participation rate followed a steady downward trend, reflecting the long-term downward pressures of population aging on labour supply.

In recent years, the participation rate has held relatively steady, as robust population growth and a tight labour market contributed to increased labour force participation, particularly among core-aged women and men, offsetting the long-term impacts of population aging on overall labour supply. More recently, labour market conditions have cooled, and declines in labour force participation have been recorded across most major demographic groups.