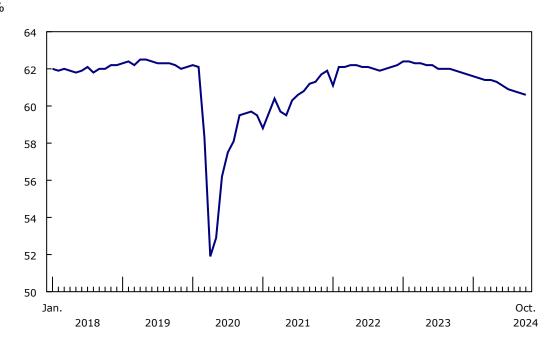

The employment rate—the proportion of the population aged 15 and older who are employed—decreased by 0.1 percentage points to 60.6% in October, the sixth consecutive monthly decline. It fell 1.3 percentage points on a year-over-year basis and has been on a downward trend from a recent peak of 62.4% in February 2023.

Chart 1
Employment rate falls for sixth consecutive month in October, continuing downward trend

Source(s): Labour Force Survey (3701), table 14-10-0287-01.