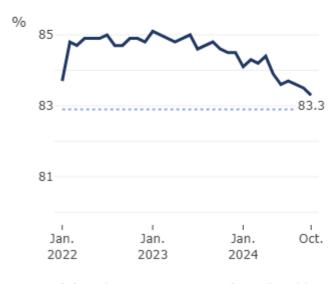

The participation rate of core-aged men fell 0.3 percentage points to 91.4% in October and was down 0.9 percentage points from a recent high of 92.3% reached in April and May 2024. The participation rate of core-aged men in October was comparable with its 2017-to-2019 pre-pandemic average (91.2%).

For core-aged women, the participation rate was little changed at 84.9% in October but was down 0.6 percentage points from the recent high of 85.5% recorded in April 2024. Despite the recent decline, the participation rate of core-aged women in October remained higher than the 2017-to-2019 average of 83.4%.