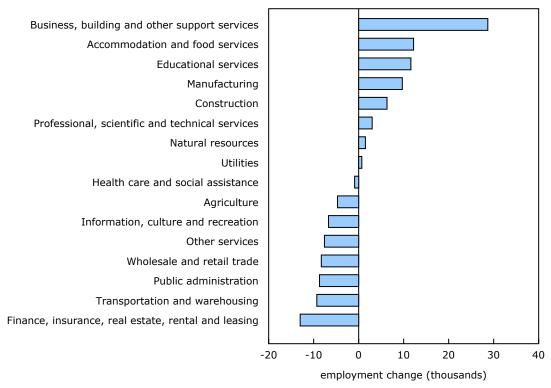

There were more people employed in business, building and other support services (+29,000; +4.2%) in the month, and fewer people employed in finance, insurance, real estate, rental and leasing (-13,000; -0.9%) as well as public administration (-8,700; -0.7%).

## Employment increases in business, building and other support services

In October, employment in business, building and other support services rose by 29,000 (+4.2%), the first increase since May. On a year-over-year basis, employment in this industry—which includes establishments primarily engaged in activities that support the day-to-day operations of organizations, from waste management to administrative services—was up by 33,000 (+4.8%).

Employment in finance, insurance, real estate, rental and leasing fell by 13,000 (-0.9%) in October. Despite the decline in the month, employment in the industry was up by 50,000 (+3.6%) on a year-over-year basis, outpacing employment growth across all industries (+1.5%).

Public administration employment fell by 8,700 (-0.7%) in October, following two consecutive months of little change in August and September. Employment in public administration had previously followed a strong upward trend from August 2023 to July 2024, rising by 65,000 (+5.5%) over the period.

Chart 4
Employment up in business, building and other support services in October

**Note(s):** Change statistically significant in business, building and other support services; public administration; and finance, insurance, real estate, rental and leasing. **Source(s):** Labour Force Survey (3701), table 14-10-0355-01.