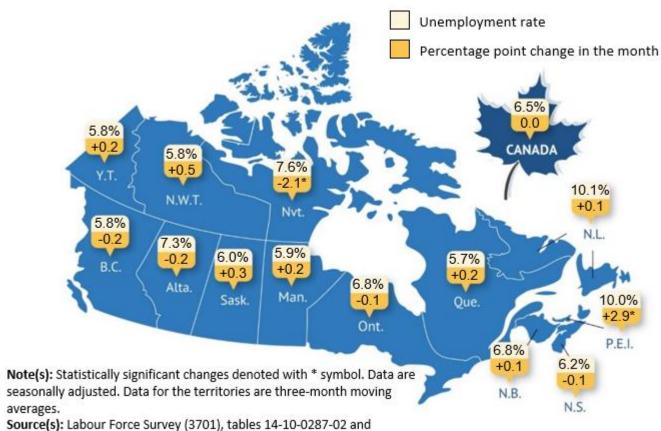

# More people employed in Alberta and New Brunswick, while Prince Edward Island posts a decline

Employment in Alberta rose by 13,000 (+0.5%) in October, the second increase in three months. At 7.3%, the unemployment rate was little changed in the month, but was up 1.4 percentage points compared with October 2023. Over the same period, the employment rate in Alberta fell 1.6 percentage points to 63.7%, as employment growth (+2.3%; +58,000) was slower than growth in the population aged 15 and older in the Labour Force Survey (LFS) (+4.8%).

Employment also increased in New Brunswick in October (+3,300; +0.8%) and the unemployment rate was little changed at 6.8%. On a year-over-year basis, employment in the province was up 3.1% (+12,000).

There were fewer employed people in Prince Edward Island in October (-1,100; -1.2%). The decline in employment, coupled with an increase in the number of Prince Edward Islanders in search of work, pushed the unemployment rate in the province up 2.9 percentage points to 10.0%.

Both Quebec and Ontario saw little overall employment change in October. The unemployment rate held steady in October in Quebec (at 5.7%) and in Ontario (at 6.8%).

Map 1 - Unemployment rate by province and territory, October 2024