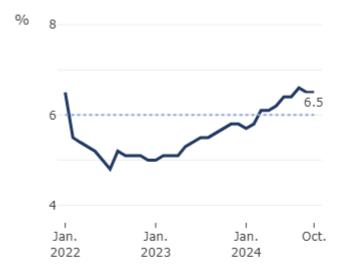

#### Unemployment rate holds steady at 6.5%

The unemployment rate was unchanged at 6.5% in October, following a decline of 0.1 percentage points in September. On a year-over-year basis, the unemployment rate was up 0.8 percentage points in October, as 193,000 (+15.6%) more people searched for work or were on temporary layoff.

There was little change in the unemployment rate for people aged 55 and older (4.9%) in October and compared with 12 months earlier.

Chart 2
Unemployment rate unchanged at 6.5% in October

**Source(s):** Labour Force Survey (3701), table 14-10-0287-01.