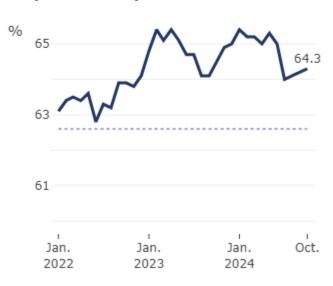

### **Employment holds steady in October**

Employment was little changed in October (+15,000; +0.1%), following an increase in September (+47,000; +0.2%). On a year-over-year basis, employment was up by 303,000 (+1.5%).

The employment rate—the proportion of the population aged 15 and older who are employed—decreased by 0.1 percentage points to 60.6% in October, the sixth consecutive monthly decline. It fell 1.3 percentage points on a year-over-year basis and has been on a downward trend from a recent peak of 62.4% in February 2023.

Chart 1
Employment rate falls for sixth consecutive month in October, continuing downward trend

Source(s): Labour Force Survey (3701), table 14-10-0287-01.