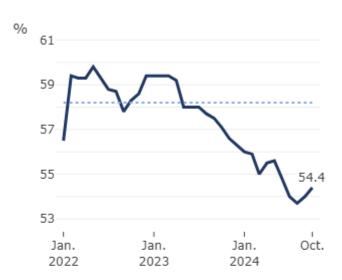

## **Employment rises among youth**

Employment increased by 33,000 (+1.2%) for youth aged 15 to 24 in October, driven by gains among male youth (+25,000; +1.8%). The youth employment rate rose 0.4 percentage points to 54.4% in October, the first increase for this group since April.

The youth unemployment rate fell 0.7 percentage points to 12.8% in October, following a decline of 1.0 percentage points in September. Prior to these declines, the youth unemployment rate had been on a strong upward trend from January, rising to a recent peak of 14.5% in August. On a year-over-year basis, the unemployment rate was up 2.4 percentage points to 14.3% for young men in October and was little changed at 11.1% for young women.